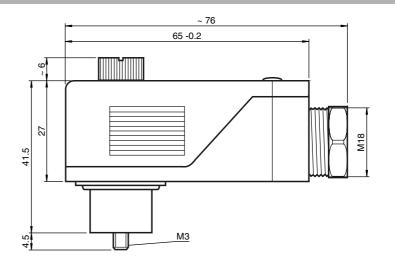

# **Dimensions**

| rechnical data            |                                                                    |
|---------------------------|--------------------------------------------------------------------|
| General specifications    |                                                                    |
| Number of poles           | 4 + PE                                                             |
| Connection 1              | Connector, female                                                  |
| Construction type 1       | angled                                                             |
| Electrical specifications |                                                                    |
| Operating voltage         | max. 24 V DC ± 15%                                                 |
| Mechanical specifications |                                                                    |
| Protection degree         | IP65                                                               |
| Connection                | screw terminal for max. 1.5 mm <sup>2</sup><br>PG 13.5 cable gland |
| Cable                     |                                                                    |
| Sheath diameter           | 6 8 mm                                                             |