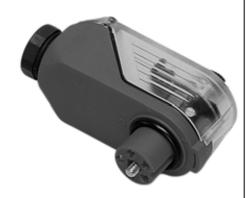

#### V-W-E2

Cable socket, central screw, LED, 4-pin+PE, ready for assembly

#### **Features**

- · Gold plated contacts
- · Center screw
- Built-in LED, as operating and function indicator