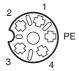

| angled                                                             |
| Electrical specifications |                                                                    |
| Operating voltage         | max. 24 V DC ± 15%                                                 |
| Mechanical specifications |                                                                    |
| Protection degree         | IP65                                                               |
| Connection                | screw terminal for max. 1.5 mm <sup>2</sup><br>PG 13.5 cable gland |
| Cable                     |                                                                    |
| Sheath diameter           | 6 8 mm                                                             |

## **Electrical connection**